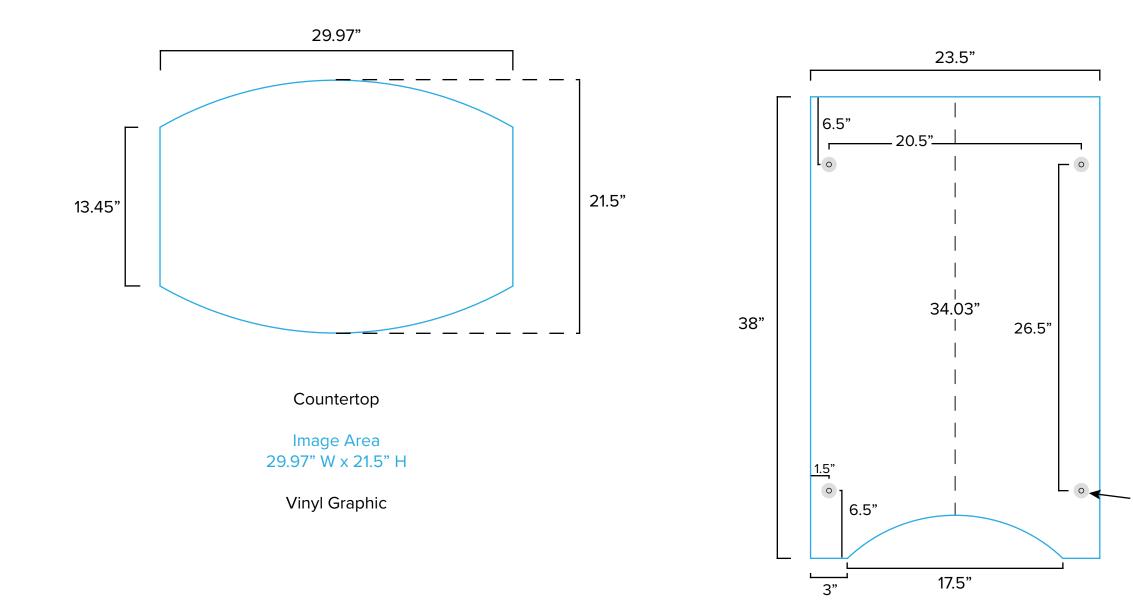

## SYM-406

Graphic Template Portable Counter – Vinyl Graphic

NOTE: All Raster Art (jpg, tiff,psd, png, etc.) must be at least 100 dpi at print size.

Standard kits are often customized. Please check with Customer Service to ensure that this template matches your specific job.