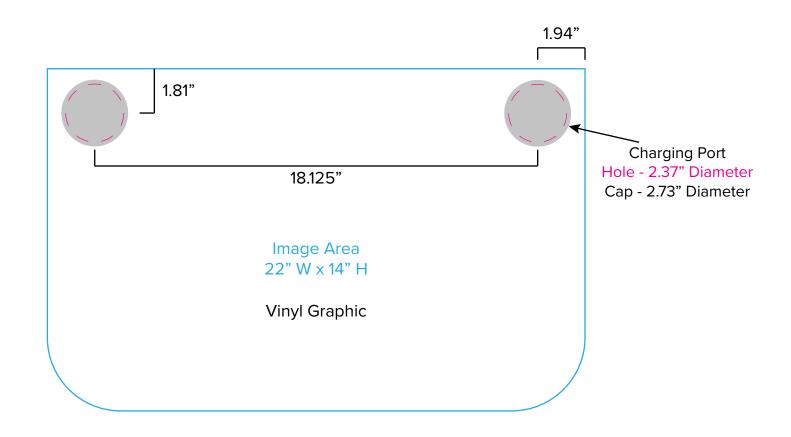

### Graphic Template Backwall Workstation Countertop – Vinyl Graphics Graphics NOT included in base price. Please request pricing.

NOTE: All Raster Art (jpg, tiff,psd, png, etc.) must be at least 100 dpi at print size. Standard kits are often customized. Please check with Customer Service to ensure that this template matches your specific job.