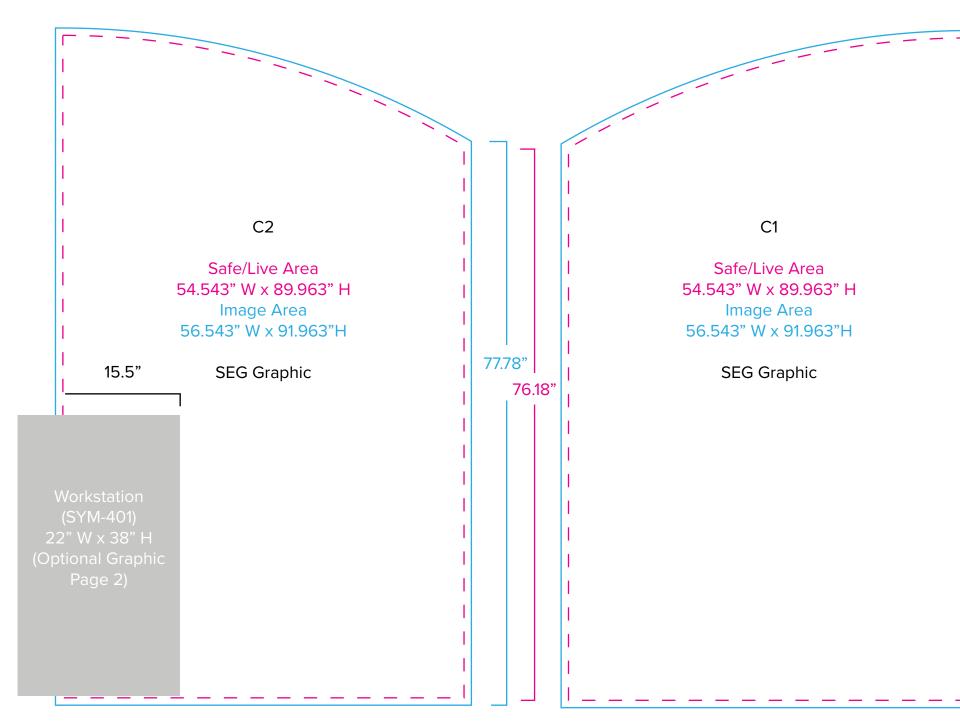

## SYK-1027

Graphic Template 10 x 10 Inline Exhibit Backwall with Flat Arched Panels - SEG Graphics

NOTE: All Raster Art (jpg, tiff,psd, png, etc.) must be at least 100 dpi at print size.

Standard kits are often customized. Please check with Customer Service to ensure that this template matches your specific job.