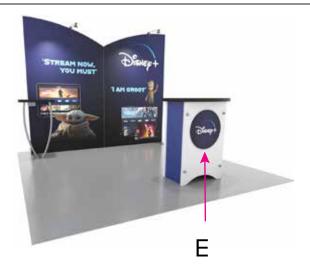

#### SYMPHONY Portable Display Elegance

#### Е

Image Area 23.5" W x 38" H

Vinyl Graphic

. Hole - .4" Diameter Cap - 1.25" Diameter